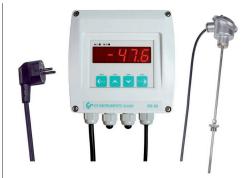

## Example of use:

Temperature monitoring with alarm

| DESCRIPTION                                                                                                                           | ORDER-NR.  |
|---------------------------------------------------------------------------------------------------------------------------------------|------------|
| DS 52 LED display in wall housing                                                                                                     | 0500 0009  |
|                                                                                                                                       |            |
| Options:                                                                                                                              |            |
| Supply 24 VDC instead of 230 VAC                                                                                                      | Z500 0001  |
| Supply 110 VAC instead of 230 VAC                                                                                                     | Z500 0002  |
| Alarm unit mounted at wall housing                                                                                                    | Z500 0003  |
| Alarm unit for external mounting                                                                                                      | Z500 0004  |
|                                                                                                                                       |            |
| All-in-one sets:                                                                                                                      |            |
| DS 52 - all-in-one set for pressure monitoring/ alerting, consisting of DS 52 LED display and pressure sensor 016 bar                 | on request |
| DS 52 - all-in-one set for temperature monitoring/ alerting, consisting of DS 52 LED display and screw-in temperature probe -50+500°C | on request |