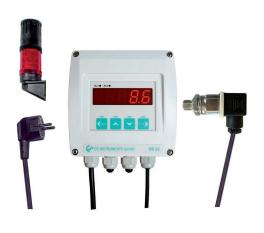

## Example of use:

Pressure monitoring with optional alarm unit (buzzer + continuous light)