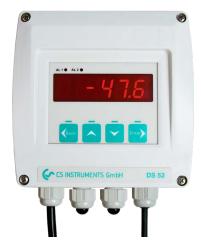

## DS 52 - Digital process meter

In wall housing for 0 (4)...20 mA signals

With the digital process meter DS 52 in a shapely wall housing the annoying search and the mounting into a suitable plastic housing is no longer necessary. DS 52 disposes of 2 potential-free alarm contacts (switch-over contacts) which can be charged with maximum 230 VAC, 3 A. The alarm limits can be adjusted via the keys.

## Special features:

- Integrated in a shapely wall housing
- Suitable for all common sensors with 0 (4)...20 mA signal
- · Easy operation
- 2 relay outputs (230 VAC, 3 A)